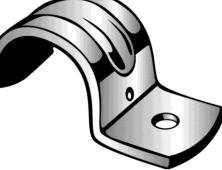

## HEAVY DUTY JIFFY CLIP

UPC: 784610600965

UNSPSC: 31162310

Commodity: Mounting straps

One-hole straps are used to secure conduit, cable, tubing,pipe, etc. to mounting surface.

|                     | <b>Product Attributes</b>                |
|---------------------|------------------------------------------|
| Brand Name          | Minerallac Company                       |
| Sub Brand           | Minerallac Traditional                   |
| Туре                | 1-Hole Strap                             |
| Application         | Electrical Conduit                       |
| Special Features    | Snap-on design for ease of installation. |
| Material            | Steel                                    |
| Finish              | Zinc plated                              |
| Mounting Holes      | 1                                        |
| Mounting            | Component, Wood, Steel, Concrete         |
| Mounting Holes O.C. | 5/8" IN                                  |
| Number Of Holes     | 1                                        |
| Size                | 4.50" x 7.00" x 1.250" IN                |
| Color               | Silver                                   |
| Width               | 7.000" IN                                |
| Length              | 1.250" IN                                |
| Height              | 4.500" IN                                |
| Working Load Limit  | 470 LBS                                  |
| Thickness           | 0.250" IN                                |
| Cable Size          | Fits 4" Rigid/IMC and EMT.               |
| Construction        | Stamped                                  |
|                     |                                          |